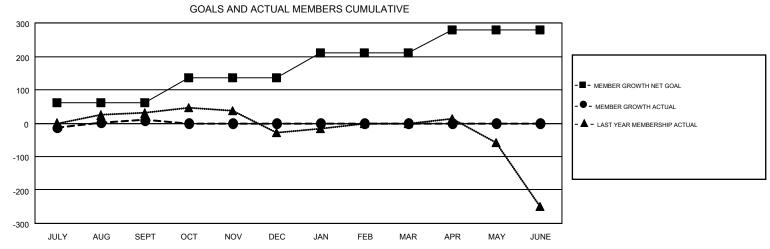

## GMT MONTHLY MEMBERSHIP PROGRESS REPORT

Results as of: 9/30/2019

Multiple District 21

**LOCATION: ARIZONA** 

GMT CA 1

| Clubs                 |               |           |               | Members               |                           |                         |                                              |  |
|-----------------------|---------------|-----------|---------------|-----------------------|---------------------------|-------------------------|----------------------------------------------|--|
| RESULTS FOR 2019-2020 |               |           |               | RESULTS FOR 2019-2020 |                           |                         |                                              |  |
| QUARTER               | NEW CLUB GOAL | NEW CLUBS | DROPPED CLUBS | QUARTER               | MEMBER GROWTH NET<br>GOAL | MEMBER GROWTH<br>ACTUAL | DROPPED MEMBERS ACTUAL (including transfers) |  |
| JULY/AUG/SEPT         | 0             | 0         | 4             | JULY/AUG/SEPT         | 62                        | 111                     | 91                                           |  |
| OCT/NOV/DEC           | 0             | 0         | 0             | OCT/NOV/DEC           | 75                        | 0                       | 0                                            |  |
| JAN/FEB/MAR           | 3             | 0         | 0             | JAN/FEB/MAR           | 73                        | 0                       | 0                                            |  |
| APR/MAY/JUNE          | 1             | 0         | 0             | APR/MAY/JUNE          | 70                        | 0                       | 0                                            |  |