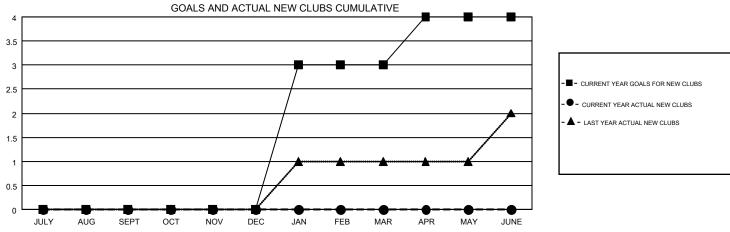

## GMT MONTHLY MEMBERSHIP PROGRESS REPORT

Results as of: 9/30/2019

Multiple District 21

**LOCATION: ARIZONA** 

GMT CA 1

| Clubs                 |               |           |               | Members               |                           |                         |                                              |  |
|-----------------------|---------------|-----------|---------------|-----------------------|---------------------------|-------------------------|----------------------------------------------|--|
| RESULTS FOR 2019-2020 |               |           |               | RESULTS FOR 2019-2020 |                           |                         |                                              |  |
| QUARTER               | NEW CLUB GOAL | NEW CLUBS | DROPPED CLUBS | QUARTER               | MEMBER GROWTH NET<br>GOAL | MEMBER GROWTH<br>ACTUAL | DROPPED MEMBERS ACTUAL (including transfers) |  |
| JULY/AUG/SEPT         | 0             | 0         | 4             | JULY/AUG/SEPT         | 62                        | 111                     | 91                                           |  |
| OCT/NOV/DEC           | 0             | 0         | 0             | OCT/NOV/DEC           | 75                        | 0                       | 0                                            |  |
| JAN/FEB/MAR           | 3             | 0         | 0             | JAN/FEB/MAR           | 73                        | 0                       | 0                                            |  |
| APR/MAY/JUNE          | 1             | 0         | 0             | APR/MAY/JUNE          | 70                        | 0                       | 0                                            |  |